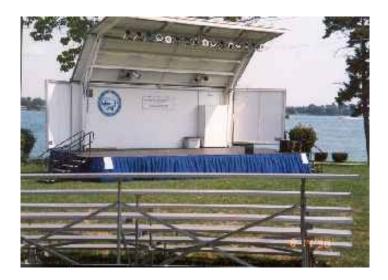

## PORTABLE STAGE

## Century Stage Dimensions and Power Requirements:

| Open:<br>Closed: | 14'2" wide X 28' long<br>8'3" X 28' long                                                                                           |
|------------------|------------------------------------------------------------------------------------------------------------------------------------|
| Length:          | '06 is 33'7" long<br>'09 is 34'1" long<br>stage when towed by 2-ton pickup = 57'                                                   |
| Height:          | '06 stage is 13' tall<br>'09 stage is 13'6" tall<br>from the ground to the stage platform is 3½' – 4' (can go higher w/hydraulics) |
| Weight::         | trailer weighs 17,900 lbs; two-ton truck 9,500 lbs                                                                                 |
| Power:           | 220 – 50 amp service with 175' of cord<br>110 – 20 amp service with 175' of cord                                                   |
| Capacity:        | Weight capacity @ 2,000 lbs                                                                                                        |
| Stairs:          | 2 sets of stairs for each stage                                                                                                    |
| Lights:          | does have fluorescent lights                                                                                                       |
| Handicap:        | ramp off the back w/ elevator                                                                                                      |
| Skirting:        | 2—50ft long pieces attached by Velcro @ 4ft high                                                                                   |
|                  |                                                                                                                                    |